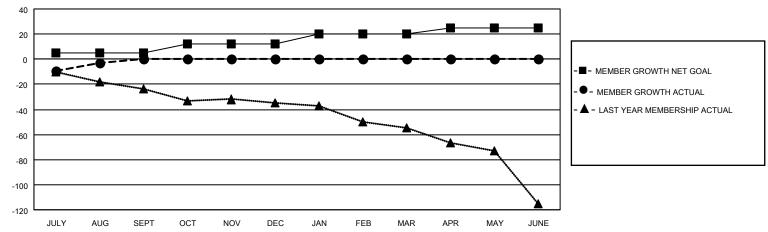

## District 20 O

| Clubs                 |               |           |               | Members               |                        |                         |                                                    |
|-----------------------|---------------|-----------|---------------|-----------------------|------------------------|-------------------------|----------------------------------------------------|
| RESULTS FOR 2021-2022 |               |           |               | RESULTS FOR 2021-2022 |                        |                         |                                                    |
| QUARTER               | NEW CLUB GOAL | NEW CLUBS | DROPPED CLUBS | QUARTER MEME          | BER GROWTH NET<br>GOAL | MEMBER GROWTH<br>ACTUAL | DROPPED<br>MEMBERS ACTUAL<br>(including transfers) |
| JULY/AUG/SEPT         | 0             | 0         | 1             | JULY/AUG/SEPT         | 5                      | 18                      | 18                                                 |
| OCT/NOV/DEC           | 0             | 0         | 0             | OCT/NOV/DEC           | 7                      | 0                       | 0                                                  |
| JAN/FEB/MAR           | 0             | 0         | 0             | JAN/FEB/MAR           | 8                      | 0                       | 0                                                  |
| APR/MAY/JUNE          | 1             | 0         | 0             | APR/MAY/JUNE          | 5                      | 0                       | 0                                                  |

#### GOALS AND ACTUAL MEMBERS CUMULATIVE

| DROPPED CLUBS: 1 |    | 11 CLUBS OF 50 ADDED 1 OR<br>MORE NEW MEMBERS | GENDER DISTRIBUTION                 |              |  |
|------------------|----|-----------------------------------------------|-------------------------------------|--------------|--|
|                  |    | MORE NEW MEMBERS                              | MALE                                | 773 (60.11%) |  |
|                  |    |                                               | FEMALE                              | 513 (39.89%) |  |
| DROPPED MEMBERS  |    |                                               | NON BINARY                          | 0 (0.00%)    |  |
|                  | 4  |                                               | PREFER NOT TO ANSWER                | 0 (0.00%)    |  |
| DECEASED         | 4  |                                               |                                     |              |  |
| CLUB CANCELLED   | 0  | CLICK HERE FOR CUMULATIVE                     | TOTAL FAMILY UNIT MEMBERS 311       |              |  |
| OTHER            | 14 | MEMBERSHIP DATA                               |                                     |              |  |
| TOTAL            | 18 |                                               | FAMILY MEMBERS PAYING HALF DUES 163 |              |  |
|                  |    |                                               |                                     |              |  |