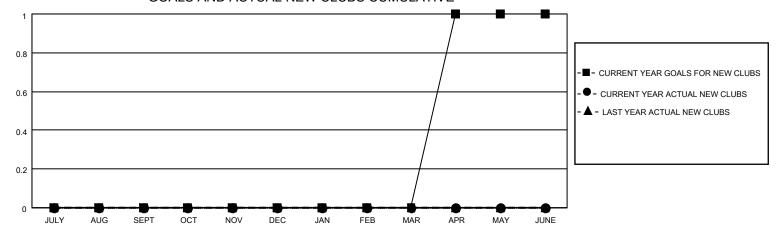

## District 20 O

| Clubs                 |               |           |               | Members               |                        |                         |                                                    |
|-----------------------|---------------|-----------|---------------|-----------------------|------------------------|-------------------------|----------------------------------------------------|
| RESULTS FOR 2021-2022 |               |           |               | RESULTS FOR 2021-2022 |                        |                         |                                                    |
| QUARTER               | NEW CLUB GOAL | NEW CLUBS | DROPPED CLUBS | QUARTER MEME          | BER GROWTH NET<br>GOAL | MEMBER GROWTH<br>ACTUAL | DROPPED<br>MEMBERS ACTUAL<br>(including transfers) |
| JULY/AUG/SEPT         | 0             | 0         | 1             | JULY/AUG/SEPT         | 5                      | 18                      | 18                                                 |
| OCT/NOV/DEC           | 0             | 0         | 0             | OCT/NOV/DEC           | 7                      | 0                       | 0                                                  |
| JAN/FEB/MAR           | 0             | 0         | 0             | JAN/FEB/MAR           | 8                      | 0                       | 0                                                  |
| APR/MAY/JUNE          | 1             | 0         | 0             | APR/MAY/JUNE          | 5                      | 0                       | 0                                                  |

#### GOALS AND ACTUAL NEW CLUBS CUMULATIVE